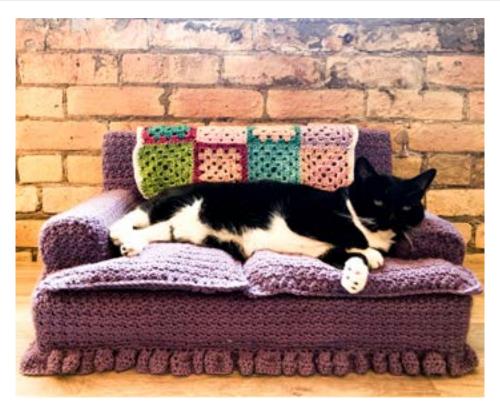

# **CRED HEART** CROCHET KITTY COUCH

SHOP KIT

Sew Armrest to Back Cushion and Back as indicated in orange and yellow in diagram.

Sew Armrest Ends to Armrest and seat as indicated in pink in diagram. Sew Base to perimeter of Couch as indicated in green in diagram. Sew Dust Ruffle to Base as shown in photo, covering front and sides.