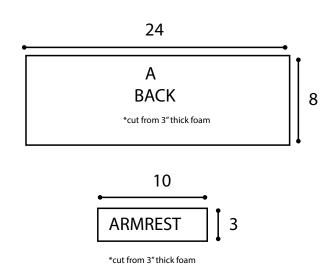

#### **Foam Foundation**

**Note:** When cutting foam, using a serrated (bread) knife will allow greater control.

Cut the following pieces from 3" [7.5 cm] thick foam: Piece A: Back

One piece measuring 24" [61 cm] Bottom to lower edge of Base. x 18" [45.5].

# **Pieces B and C: Armrests**

Two pieces measuring 3" [7.5 cm] x 10" [25.5 cm].

Using hot glue gun, assemble pieces on 4" [10 cm] slab of foam (D) measuring 16" [40.5 cm] x 24" [61 cm] as shown in diagram. Affix assembled Couch Cover to foam foundation. Tack with yarn and yarn needle or hot glue if needed to secure cover. Sew