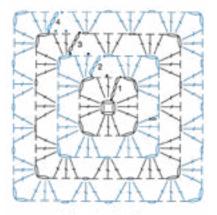

Join all rnds with sl st to top of ch 3.

[40.5 cm] deep x 12" [30.5 cm] tall.

RS = Right side Sc = Single crochet Sl st = Slip stitch Sp(s) = Space(s) St(s) = Stitch(es) Tog = Together WS = Wrong side

**BLANKET** (make 8 Motifs each in Contrast A and B). See diagram on page 2.

With smaller hook, proceed as follows:

Ch 4. Join with sl st to first ch to form ring.

**1st rnd:** Ch 3. 2 dc in ring. Ch 2. (3 dc in ring. Ch 2) 3 times. Join.

**2nd rnd:** SI st in each dc and next ch-2 sp. Ch 3. (2 dc. Ch 2. 3 dc) all in first ch-2 sp. [(Ch 1. 3 dc. Ch 2. 3 dc) all in next ch-2 sp] 3 times. Ch 1. Join.

**3rd rnd:** SI st in each dc and next ch-2 sp. Ch 3. (2 dc. Ch 2. 3 dc) all in first corner ch-2 sp. Ch 1. 3 dc in next ch-1 sp. \*(Ch 1. 3 dc. Ch 2. 3 dc) all in next in corner ch-2 sp. Ch 1. 3 dc in next ch-1 sp. Rep from \* around. Join.

# **CRED HEART** CROCHET KITTY COUCH

**4th rnd:** SI st in each dc and next ch-2 sp. Ch 3. (2 dc. Ch 2. 3 dc) all in first corner ch-2 sp. (Ch 1. 3 dc in next ch-1 sp) twice. \*(Ch 1. 3 dc. Ch 2. 3 dc) all in next in corner ch-2 sp. (Ch 1. 3 dc in next ch-1 sp) twice. Rep from \* around. Join. Fasten off.

Blanket Motif

STITCH KEY = chain (ch) = slip stitch (sl st)

= double crochet (dc)