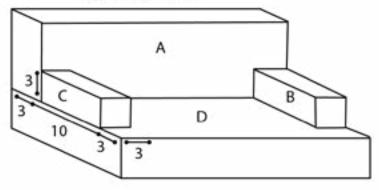

#### **Foam Foundation**

**Note:** When cutting foam, using a serrated (bread) knife will allow greater control.

Cut the following pieces from 3" [7.5 cm] thick foam: Piece A: Back

One piece measuring 24" [61 cm] Bottom to lower edge of Base. x 18" [45.5].

# **Pieces B and C: Armrests**

Two pieces measuring 3" [7.5 cm] x 10" [25.5 cm].

Using hot glue gun, assemble pieces on 4" [10 cm] slab of foam (D) measuring 16" [40.5 cm] x 24" [61 cm] as shown in diagram. Affix assembled Couch Cover to foam foundation. Tack with yarn and yarn needle or hot glue if needed to secure cover. Sew

### FOAM ASSEMBLY