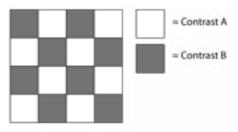

Join all rnds with sl st to top of ch 3.

[40.5 cm] deep x 12" [30.5 cm] tall.

RS = Right side Sc = Single crochet Sl st = Slip stitch Sp(s) = Space(s) St(s) = Stitch(es) Tog = Together WS = Wrong side

**BLANKET** (make 8 Motifs each in Contrast A and B). See diagram on page 2.