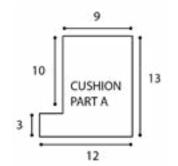

**Couch Cushions – Part A** (make 2). \*\*With larger hook and MC, ch 46. **1st row:** (RS). 1 sc in 2nd ch from hook. \*1 dc in next ch. 1 sc in next ch. Rep from \* to end of chain. Turn. 45 sts.

**2nd row:** Ch 2. 1 dc in first st. \*1 sc in next st. 1 dc in next st. Rep from \* to end of row. Turn.

**3rd row:** Ch 1. 1 sc in first st. \*1 dc in next st. 1 sc in next st. Rep from \* to end of row. Turn.

Rep 2nd and 3rd rows until work from beg measures 3" [7.5 cm], ending on a WS row.\*\*

Next row: (RS). SI st in each of first 12 sts. Ch 2 (**does not** count as st). 1 dc in first st. \*1 sc in next st. 1 dc in next st. Rep from \* to end of row. Turn. 33 sts. Next row: Ch 1. 1 sc in first st. \*1 dc

**Next row:** Ch 1. 1 sc in first st. \*1 dc in next st. 1 sc in next st. Rep from \* to end of row. Turn. RHC0720-029832M | December 14, 2020

**Next row:** Ch 2. 1 dc in first st. \*1 sc in next st. 1 dc in next st. Rep from \* to end of row. Turn.

Rep last 2 rows until work from beg measures 13" [33 cm]. Fasten off.

**Couch Cushions – Part B** (make 2). Work from \*\* to \*\* as given for Couch Cushions – Part A.

**Next row:** (RS). Ch 2. 1 dc in first st. \*1 sc in next st. 1 dc in next st. Rep from \* to last 12 sts. **Turn.** Leave rem sts unworked.