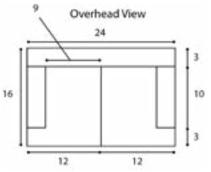

Sizes U.S. G/6 (4 mm) and U.S. 7 (4.5 mm) crochet hooks **or size needed to obtain gauge.** Stitch marker. Yarn needle. 3" [7.5 cm] thick piece of foam 11" x 24" [28 x 61 cm]. 4" [10 cm] thick piece of foam 16" x 24" [40.5 x 61 cm]. Hot glue gun and glue sticks. Quilt batting.

#### **Foam Foundation**

**Note:** When cutting foam, using a serrated (bread) knife will allow greater control.

Cut the following pieces from 3" [7.5 cm] thick foam: Piece A: Back

One piece measuring 24" [61 cm] Bottom to lower edge of Base. x 18" [45.5].

# **Pieces B and C: Armrests**

Two pieces measuring 3" [7.5 cm] x 10" [25.5 cm].

Using hot glue gun, assemble pieces on 4" [10 cm] slab of foam (D) measuring 16" [40.5 cm] x 24" [61 cm] as shown in diagram. Affix assembled Couch Cover to foam foundation. Tack with yarn and yarn needle or hot glue if needed to secure cover. Sew