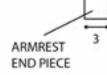

### Armrests Ends (make 2).

With MC and larger hook, ch 12. 1st row: (RS). 1 sc in 2nd ch from hook. \*1 dc in next ch. 1 sc in next ch. Rep from \* to end of chain. Turn. 11 sts.

**2nd row:** Ch 2. 1 dc in first st. \*1 sc in next st. 1 dc in next st. Rep from \* to end of row. Turn.

3rd row: Ch 1. 1 sc in first st. \*1 dc in next st. 1 sc in next st. Rep from \* to end of row. Turn.

Rep last 2 rows until work from beg measures 3" [7.5 cm], ending on a WS row. Fasten off.