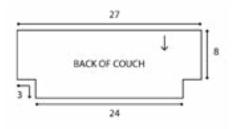

# **Back of Couch**

With MC and larger hook, ch 116. **1st row:** (RS). 1 sc in 2nd ch from hook. \*1 dc in next ch. 1 sc in next ch. Rep from \* to end of chain. Turn. 115 sts.

in next st. 1 dc in next st. Rep from \* to end of row. Turn.

**3rd row:** Ch 1, 1 sc in first st, \*1 dc in next st. 1 sc in next st. Rep from \* to end of row. Turn.

Rep last 2 rows until work from beg measures 8" [20.5 cm], ending on a

**Next row:** (RS). SI st in each of first 12 sts. Ch 2 (does not count as st). 1 dc in next st. \*1 sc in next st. 1 dc in next st. Rep from \* to last 12 sts. Turn. Leave rem sts unworked. **Next row:** Ch 1, 1 sc in first st, \*1 dc in next st. 1 sc in next st. Rep from \* to end of row. Turn. 91 sts. **Next row:** Ch 2. 1 dc in first st. \*1 sc. in next st. 1 dc in next st. Rep from \* to end of row. Turn.

Rep last 2 rows until work from skipped sts measures 3" [7.5 cm]. Fasten off.