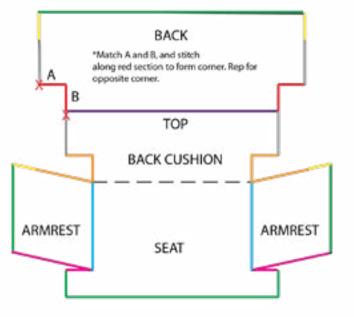

# Assembly

Sew Back section to Back Cushion and Seat as indicated in purple in diagram.

Sew Armrests to Seat as indicated in blue in diagram.

Sew corners of Back as indicated in red in diagram.

Sew Back to Back Cushion as indicated in grey in diagram.

Sew Armrest to Back Cushion and Back as indicated in orange and yellow in diagram.

Sew Armrest Ends to Armrest and seat as indicated in pink in diagram. Sew Base to perimeter of Couch as indicated in green in diagram. Sew Dust Ruffle to Base as shown in photo, covering front and sides.