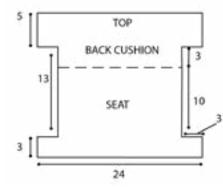

## **Couch Seat and Back Cushion**

With MC and larger hook, ch 92. **1st row:** (RS). 1 sc in 2nd ch from hook. \*1 dc in next ch. 1 sc in next ch. Rep from \* to end of chain. Turn.

# 91 sts

**2nd row:** Ch 2. 1 dc in first st. \*1 sc in next st. 1 dc in next st. Rep from \* to end of row. Turn.

**3rd row:** Ch 1. 1 sc in first st. \*1 dc 91 sts. in next st. 1 sc in next st. Rep from \* to end of row. Turn.

Rep 2nd and 3rd rows until work from beg measures 3" [7.5 cm], ending on a WS row.

**Next row:** (RS). SI st in each of first 12 sts. Ch 2 (**does not** count as st). 1 dc in first st. \*1 sc in next st. 1 dc in next st. Rep from \* to last 12 sts. Turn. Leave rem sts unworked. Next row: Ch 1. 1 sc in first st. \*1 dc in next st. 1 sc in next st. Rep from \* to end of row. Turn. 67 sts. Next row: Ch 2. 1 dc in first st. \*1 sc in next st. 1 dc in next st. Rep from \* to end of row. Turn.

Rep last 2 rows until work from divide row measures 16" [40.5 cm], ending on a RS row.

#### Increase rows:

1st row: (WS). Ch 13. 1 sc in 2nd ch from hook. 1 dc in next ch. (1 sc in next ch. 1 dc in next ch) 5 times. 1 sc. in first st. \*1 dc in next st. 1 sc in next st. Rep from \* to end of row. Turn. 2nd row: Ch 14. 1 dc in 3rd ch from

hook. 1 sc in next ch. (1 dc in next **2nd row:** Ch 2. 1 dc in first st. \*1 sc ch. 1 sc in next ch) 5 times. 1 dc in next st. \*1 sc in next st. 1 dc in next st. Rep from \* to end of row. Turn.

**3rd row:** Ch 1, 1 sc in first st, \*1 dc in next st. 1 sc in next st. Rep from \* to end of row. Turn.

**4th row:** Ch 2. 1 dc in first st. \*1 sc WS row. in next st. 1 dc in next st. Rep from \* to end of row. Turn.

Rep last 2 rows until work from beg measures 21" [53.5 cm], ending on a WS row. Fasten off.