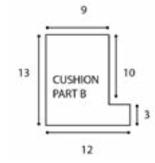

Rep last 2 rows until work from beg measures 13" [33 cm]. Fasten off.

**Couch Cushions – Part B** (make 2). Work from \*\* to \*\* as given for Couch Cushions – Part A.

**Next row:** (RS). Ch 2. 1 dc in first st. \*1 sc in next st. 1 dc in next st. Rep from \* to last 12 sts. **Turn.** Leave rem sts unworked.

**Next row:** Ch 1. 1 sc in first st. \*1 dc in next st. 1 sc in next st. Rep from \* to end of row. Turn. 33 sts.

**Next row:** Ch 2. 1 dc in first st. \*1 sc in next st. 1 dc in next st. Rep from \* to end of row. Turn.

Rep last 2 rows until work from beg measures 13" [33 cm]. Fasten off.

*Yarnspirations* 

spark your inspiration!